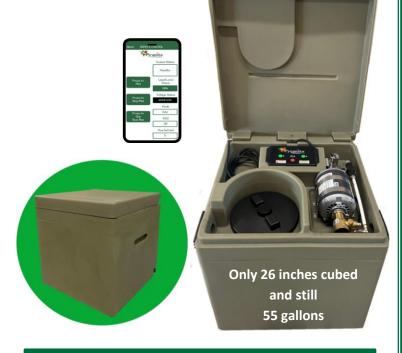

## The only mosquito misting system of its kind

Rid your yard of mosquitoes and nuisance insects once and for all. The Cube Pro Mosquito Misting System with a Wi-Fi/Bluetooth controller is powerful enough to handle up to 60 nozzles. Add the optional Zone Kit and double the misting power to 120 nozzles. Or use the Zone Kit to run 2 independent zones. Set separate mist times and durations for each zone. The *26-inch* cubed tank is the 55-gallon reservoir and houses all the components safely and securely under the lid.

The user friendly, Wi-Fi/Bluetooth controller connects to a phone through the free Pynamite App. The Pynamite App is used for system setup and as the remote control. The app can access the system from anywhere when the system is connected to the internet. And if no internet is available the system is accessed through the app over Bluetooth. Several phones can be paired to a system, so while you're paired, your customers can be too. And you can pair all your customer's systems to your phone. The controller tracks dusk and dawn, so no more resetting the mist cycles as the days get longer. It will also indicate when it is time to refill the tank.

## **FEATURES**

- Custom designed 55-gallon, 26-inch Cube allinclusive system with Wi-Fi/Bluetooth Controller
- High pressure pump can mist up to 60 nozzles
- Pynamite App allows for easy system set up and serves as a remote control to Stop, Start, or Skip a mist
- Programmable mist days and times choose the day, the time, and the duration
- Automatically knows dawn and dusk, no need to adjust for Daylight Saving Time
- Agitation is standard
- Liquid Level Status, no guessing when to refill
- Mist Saver suspends misting when the temperature falls below 50F
- Onboard filter keeps sediment from entering the nozzle circuit and clogging the nozzles
- Anti-siphon valve stops solution from emptying if tubing accidently gets cut
- Pressure maintaining valve holds pressure in the nozzle circuit for quick start up
- Plugs into a standard outlet