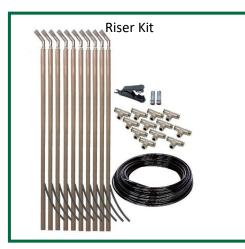

# **Riser & Nozzle Kits**

Each Riser Kit includes 10 45° nozzles, 10 24" copper risers, 12 union tees, 2 plugs, 150' of tubing and a tube cutter.

Each Nozzle Kit includes 10 45° nozzles, 12 union tees, 2 plugs, 100 clamps w/screws, 150' of tubing and a tube cutter.

Cube Pro system can mist up to 60 nozzles on up to 900 feet of tubing. Mix and match the kits for greater flexibility. Risers placed 8-10 feet apart can be permanently set up in flower beds and other landscaping. Place nozzles 10 feet apart on the eaves of a structure, along fence lines, and in trees to make a mosquito free barrier.