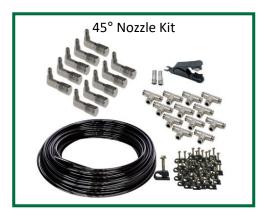

# **Riser & Nozzle Kits**

Each Riser Kit includes 10 45° nozzles, 10 24" copper risers, 12 union tees, 2 plugs, 150' of tubing and a tube cutter.

Each Nozzle Kit includes 10 45° nozzles, 12 union tees, 2 plugs, 100 clamps w/screws, 150' of tubing and a tube cutter.

Cube Pro system can mist up to 60 nozzles on up to 900 feet of tubing. Mix and match the kits for greater flexibility. Risers placed 8-10 feet apart can be permanently set up in flower beds and other landscaping. Place nozzles 10 feet apart on the eaves of a structure, along fence lines, and in trees to make a mosquito free barrier.

## FEATURES

- Stainless steel nozzles are engineered especially for Pynamite Mosquito Misting systems.
- Nozzle orifice size and shape ensures the exact droplet size required to get the most benefit from the insecticide being misted.
- 150' of 1/4" nylon tubing allows for any installation configuration.
- Extra tees and plugs offer greater flexibility.